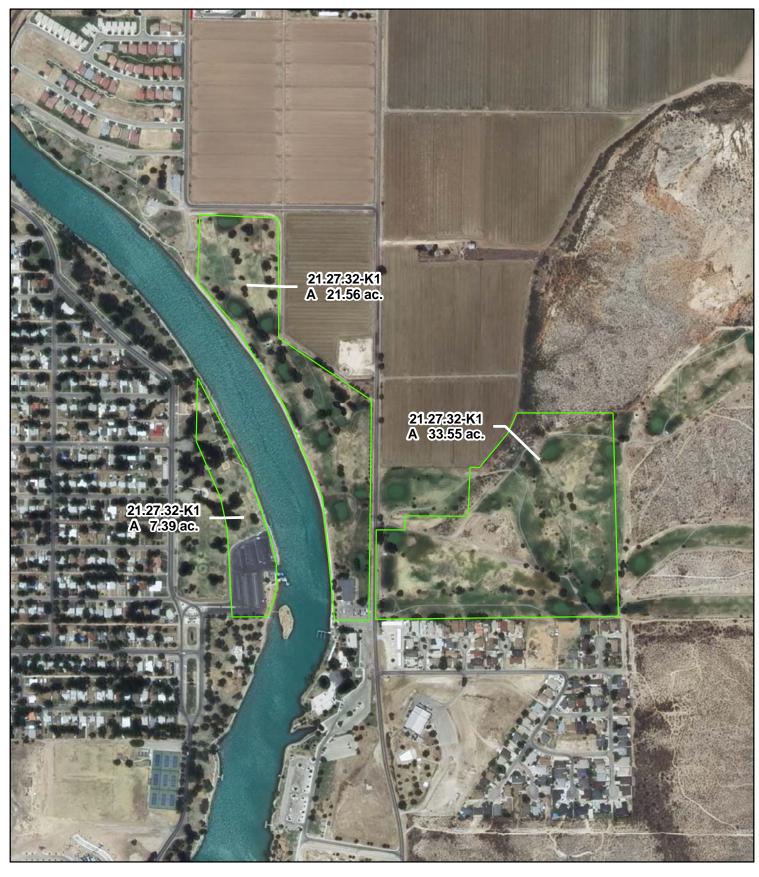

### f. Location and Amount of Irrigated Acreage:

Section 32, Township 21S, Range 27E, N.M.P.M.

Pt. SW<sup>1</sup>/<sub>4</sub>

62.50 acres

Total: 62.50 acres

As shown on the attached revised Hydrographic Survey Map for Subfile No. 21.27.32-K1, and the CID Section Hydrographic Survey Map Sheet No. 47 (1999-2011), included in Part F of this Appendix, representing the Court record as of the date of the filing of this Decree.

### g. Amount of Water:

As set forth in Part B of this Appendix.

Legend 2009 Digital Orthophotography STATE OF NEW MEXICO City of Carlsbad  $\bigcirc$ Point of Diversion Subfile 21.27.32-K1 Office of the State Engineer Grid Interval = 1000 John R. D'Antonio, Jr., P.E., State Engineer 1/19/2011 **Tract Boundaries** Scale 1 " = 600 ' ⇔ Surface Water Only Pecos River Stream System 1:7,200 Supplemental Groundwater Carlsbad Irrigation District Reservoir / Pond Hydrographic Survey 10050 0 100 200 300 400 500 600 700 No Right Township 21 D.D.